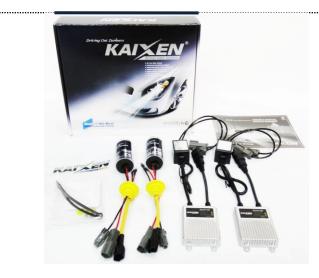

KAIXEN Product

| Туре           | Model                                                     | Color                                                                   | OEM Lamp             | OEM Ballast |
|----------------|-----------------------------------------------------------|-------------------------------------------------------------------------|----------------------|-------------|
| Single Type    | H1,H3,H4S,H7,H11,H13,H27(881)<br>9004, 9005, 9006, 9007.  | Crystal Yellow (4000K)<br>Crystal Natural (5000K)                       | D2C(R/S)             |             |
| Double<br>Type | H4D(9003D/HB2D), H13D(9008D),<br>9004D(HB1D), 9007D(HB5D) | Crystal White (6000K)<br>Crystal Purple (6500K)<br>Crystal Blue (8500K) | D1C(R/S)<br>D4C(R/S) | D1C         |

## **KAIXEN** Composition

#### Sample : H7

| □ Box Size : 315 x 263 x 68mm |
|-------------------------------|
| □ Weight : Average of 1 BOX   |
| - Single type : 1,180g        |
| - Double type : 1,450g        |
|                               |