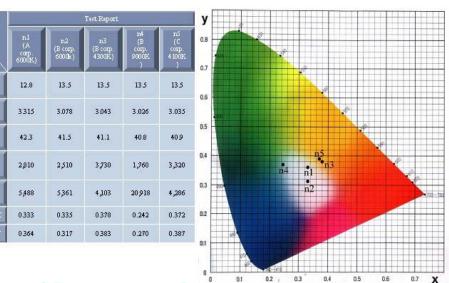

## What about HID's color ?

The color of the light source is expressed as its color temperature. As the color temperature increases, the color of the light moves from yellow to white to blue-white. HID headlights provide light at a higher color temperature than standard halogen headlights, which gives them a crisp white appearance. The table below shows the color temperature of various light sources. As a reference, sunlight at noon is 5250°K.

|       |           | KAD   | ton Light System | platinum    | Xenon,Gold | Halogen | Lamp    |
|-------|-----------|-------|------------------|-------------|------------|---------|---------|
| 1.1.1 | 1 1 1 1 1 | in    | inna             | <u>iiii</u> |            |         | 1 1 1 1 |
| 8000K | 7000K     | 6000K | 5000K            | 4000K       | 3500K      | 3000K   | 2500K   |

6,000K