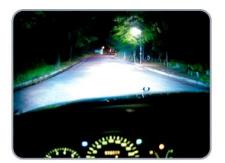

### Are HID headlights better, brighter, safer?

HID lighting provides the brightest illumination available. The more intense, higher color temperature light results in three times the output of standard halogen lighting, which means improved peripheral vision and enhanced down-road visibility.

The end result is safer driving for everyone on the road.