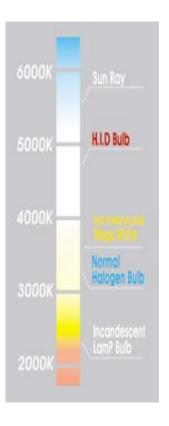

## What about HID's color ?

The color of the light source is expressed as its color temperature. As the color temperature increases, the color of the light moves from yellow to white to blue-white. HID headlights provide light at a higher color temperature than standard halogen headlights, which gives them a crisp white appearance. The table below shows the color temperature of various light sources. As a reference, sunlight at noon is 5250°K.

|       |           | KAD   | ton Light System | platinum    | Xenon,Gold | Halogen | Lamp    |
|-------|-----------|-------|------------------|-------------|------------|---------|---------|
| 1.1.1 | 1 1 1 1 1 | in    | inna             | <u>iiii</u> |            |         | 1 1 1 1 |
| 8000K | 7000K     | 6000K | 5000K            | 4000K       | 3500K      | 3000K   | 2500K   |

6,000K