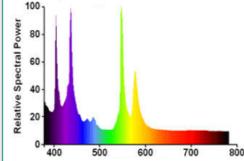

## What about HID's color ?

The color of the light source is expressed as its color temperature. As the color temperature increases, the color of the light moves from yellow to white to blue-white. HID headlights provide light at a higher color temperature than standard halogen headlights, which gives them a crisp white appearance. The table below shows the color temperature of various light sources. As a reference, sunlight at noon is 5250°K.

|       |           | KAD   | ton Light System | platinum    | Xenon,Gold | Halogen | Lamp    |
|-------|-----------|-------|------------------|-------------|------------|---------|---------|
| 1.1.1 | 1 1 1 1 1 | in    | inna             | <u>iiii</u> |            |         | 1 1 1 1 |
| 8000K | 7000K     | 6000K | 5000K            | 4000K       | 3500K      | 3000K   | 2500K   |

6,000K