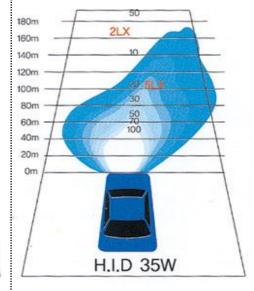

#### Isolux-Diagramm DE Xenon Fernscheinwerfer

Meter

## **How is HID Different?**

HID lighting provides about three times the light output of standard halogen headlights while using less energy.

HID lights are designed to last up to ten times longer than standard halogen lamps. Graphic depicts the performance levels of standard HID (4,100K) versus standard halogen light in a low beam application

### **Comparison H.I.D Lamp with Halogen Lamp**

| Divide        | Halogen   | Normal H.I.D | KAIXEN H.I.D  |
|---------------|-----------|--------------|---------------|
| Candela       | 20,000 cd | 60,000 cd    | 200,000 cd    |
| Consumption   | 12V / 55W | 12V / 35W    | 12V / 35W     |
| Lumen/W       | 28 Lm/W   | 70 Lm/W      | 88 Lm/W       |
| Kelvin        | 2,800K    | 3600~6500K   | 4,000~8,500K  |
| Longevity(hr) | 400hr     | 1,300hr      | 2,500hr       |
| Bulb Product  | None      | Normal       | Vacuum(Argon) |

### Lamp durability of Halogen Lamp & H.I.D system

#### HID Xenon beam