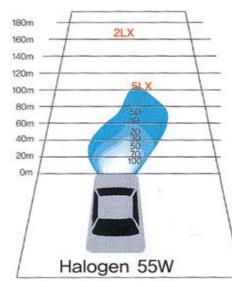

#### Isolux-Diagramm DE Xenon Fernscheinwerfer

Meter

## **How is HID Different?**

HID lighting provides about three times the light output of standard halogen headlights while using less energy.

HID lights are designed to last up to ten times longer than standard halogen lamps. Graphic depicts the performance levels of standard HID (4,100K) versus standard halogen light in a low beam application

### **Comparison H.I.D Lamp with Halogen Lamp**

| Divide        | Halogen   | Normal H.I.D | KAIXEN H.I.D  |
|---------------|-----------|--------------|---------------|
| Candela       | 20,000 cd | 60,000 cd    | 200,000 cd    |
| Consumption   | 12V / 55W | 12V / 35W    | 12V / 35W     |
| Lumen/W       | 28 Lm/W   | 70 Lm/W      | 88 Lm/W       |
| Kelvin        | 2,800K    | 3600~6500K   | 4,000~8,500K  |
| Longevity(hr) | 400hr     | 1,300hr      | 2,500hr       |
| Bulb Product  | None      | Normal       | Vacuum(Argon) |

### Lamp durability of Halogen Lamp & H.I.D system

#### Halogen beam