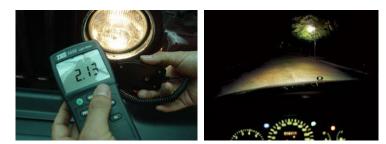

## **How is HID Different?**

HID lighting provides about three times the light output of standard halogen headlights while using less energy.

HID lights are designed to last up to ten times longer than standard halogen lamps. Graphic depicts the performance levels of standard HID (4,100K) versus standard halogen light in a low beam application

### Are HID headlights better, brighter, safer?

HID lighting provides the brightest illumination available. The more intense, higher color temperature light results in three times the output of standard halogen lighting, which means improved peripheral vision and enhanced down-road visibility.