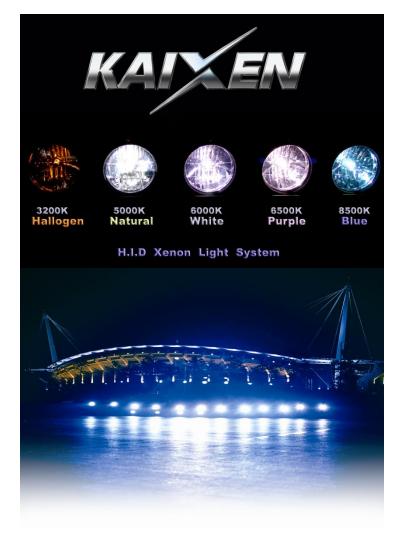

## What about HID's color ?

The color of the light source is expressed as its color temperature. As the color temperature increases, the color of the light moves from yellow to white to blue-white. HID headlights provide light at a higher color temperature than standard halogen headlights, which gives them a crisp white appearance. The table below shows the color temperature of various light sources. As a reference, sunlight at noon is 5250°K.

|       |           | KAD   | ton Light System | platinum    | Xenon,Gold | Halogen | Lamp    |
|-------|-----------|-------|------------------|-------------|------------|---------|---------|
| 1.1.1 | 1 1 1 1 1 | in    | inna             | <u>iiii</u> |            |         | 1 1 1 1 |
| 8000K | 7000K     | 6000K | 5000K            | 4000K       | 3500K      | 3000K   | 2500K   |

6,000K