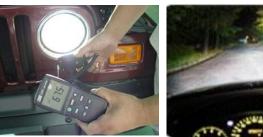

## Why H.I.D ?

Some auto experts cite the almost complete darkness on isolated highways as a reason for why HID lighting is becoming popular. HID lights promote safety by providing a better overall view of the roadway and the ability to see upcoming objects quickly and more clearly.

For example, road signs and objects on the road are easier to see when illuminated by HID headlights.