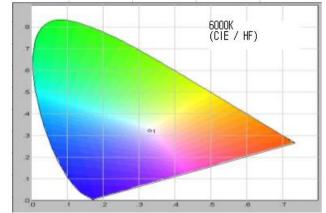

## What about HID's color ?

The color of the light source is expressed as its color temperature. As the color temperature increases, the color of the light moves from yellow to white to blue-white. HID headlights provide light at a higher color temperature than standard halogen headlights, which gives them a crisp white appearance. The table below shows the color temperature of various light sources. As a reference, sunlight at noon is 5250°K.

|       |           | KAD   | ton Light System | platinum    | Xenon,Gold | Halogen | Lamp    |
|-------|-----------|-------|------------------|-------------|------------|---------|---------|
| 1.1.1 | 1 1 1 1 1 | in    | inna             | <u>iiii</u> |            |         | 1 1 1 1 |
| 8000K | 7000K     | 6000K | 5000K            | 4000K       | 3500K      | 3000K   | 2500K   |

6,000K

## **KAIXEN H.I.D Lamp Test Result**

| 6,000K                                  | Elect | ronic Spec. |       | Light Spec |       | Colo   | r(HF)  |
|-----------------------------------------|-------|-------------|-------|------------|-------|--------|--------|
| (Average)                               | V     | mA          | W     | К          | Lm    | Х      | Y      |
| (************************************** | 85.25 | 407.6       | 35.29 | 5,621      | 2,513 | 0.3302 | 0.3206 |
|                                         | 82.76 | 417.6       | 34.54 | 5,468      | 2,547 | 0.333  | 0.3237 |