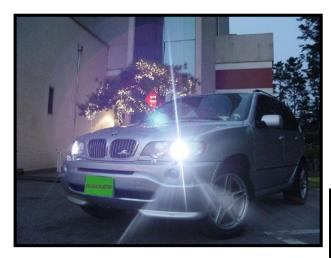

## Why H.I.D ?

Some auto experts cite the almost complete darkness on isolated highways as a reason for why HID lighting is becoming popular. HID lights promote safety by providing a better overall view of the roadway and the ability to see upcoming objects quickly and more clearly.

For example, road signs and objects on the road are easier to see when illuminated by HID headlights.

### Are HID headlights better, brighter, safer?

HID lighting provides the brightest illumination available. The more intense, higher color temperature light results in three times the output of standard halogen lighting, which means improved peripheral vision and enhanced down-road visibility.