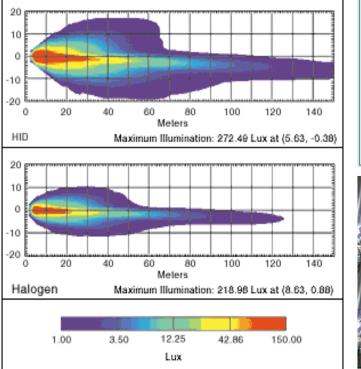

#### Isolux-Diagramm DE Xenon Fernscheinwerfer

Meter

## **How is HID Different?**

HID lighting provides about three times the light output of standard halogen headlights while using less energy.

HID lights are designed to last up to ten times longer than standard halogen lamps. Graphic depicts the performance levels of standard HID (4,100K) versus standard halogen light in a low beam application