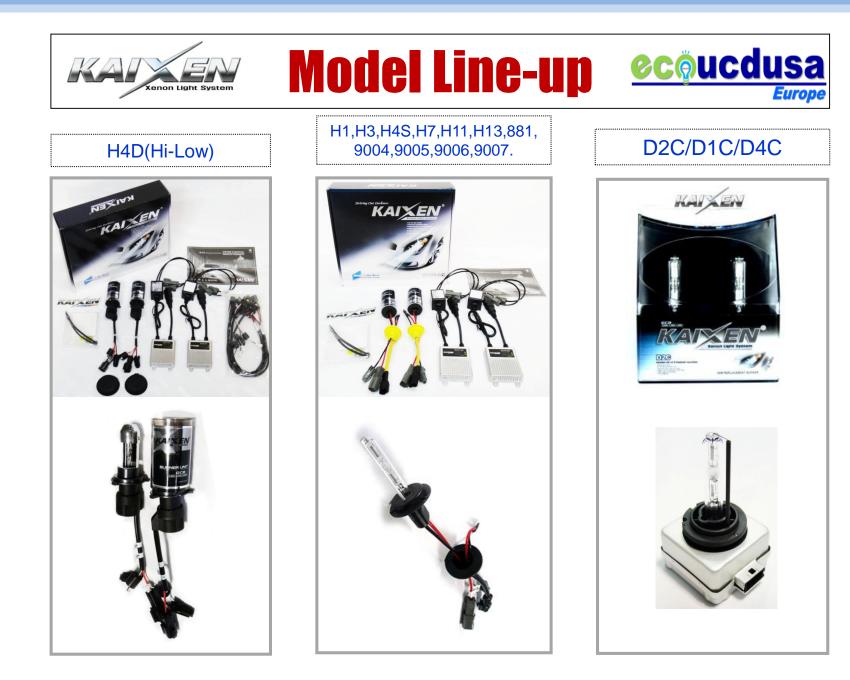

KAIXEN Product

| Туре           | Model                                                     | Color                                                                   | OEM Lamp             | OEM Ballast |
|----------------|-----------------------------------------------------------|-------------------------------------------------------------------------|----------------------|-------------|
| Single Type    | H1,H3,H4S,H7,H11,H13,H27(881)<br>9004, 9005, 9006, 9007.  | Crystal Yellow (4000K)<br>Crystal Natural (5000K)                       | D2C(R/S)             |             |
| Double<br>Type | H4D(9003D/HB2D), H13D(9008D),<br>9004D(HB1D), 9007D(HB5D) | Crystal White (6000K)<br>Crystal Purple (6500K)<br>Crystal Blue (8500K) | D1C(R/S)<br>D4C(R/S) | D1C         |