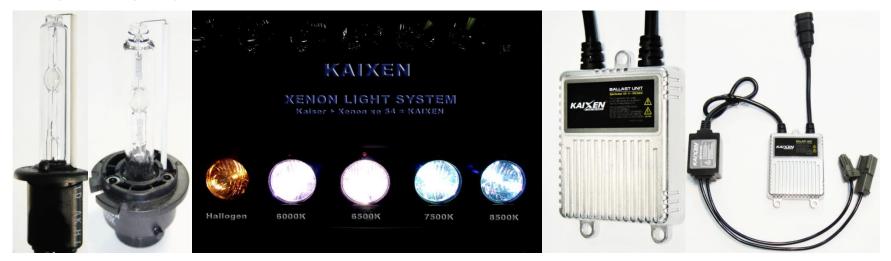

KAIXEN Product

| Туре           | Model                                                     | Color                                                                   | OEM Lamp             | OEM Ballast |
|----------------|-----------------------------------------------------------|-------------------------------------------------------------------------|----------------------|-------------|
| Single Type    | H1,H3,H4S,H7,H11,H13,H27(881)<br>9004, 9005, 9006, 9007.  | Crystal Yellow (4000K)<br>Crystal Natural (5000K)                       | D2C(R/S)             |             |
| Double<br>Type | H4D(9003D/HB2D), H13D(9008D),<br>9004D(HB1D), 9007D(HB5D) | Crystal White (6000K)<br>Crystal Purple (6500K)<br>Crystal Blue (8500K) | D1C(R/S)<br>D4C(R/S) | D1C         |

Halogen Lamp

CRYSTAL WHITE / 6,000K

**CRYSTAL PURPLE / 6,500K** 

**CRYSTAL BLUE / 8,500K** 