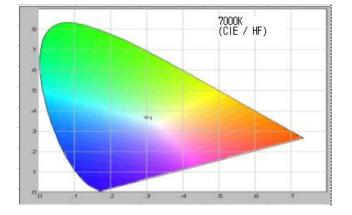

## What about HID's color ?

The color of the light source is expressed as its color temperature. As the color temperature increases, the color of the light moves from yellow to white to blue-white. HID headlights provide light at a higher color temperature than standard halogen headlights, which gives them a crisp white appearance. The table below shows the color temperature of various light sources. As a reference, sunlight at noon is 5250°K.

|       |           | KAD   | ton Light System | platinum    | Xenon,Gold | Halogen | Lamp    |
|-------|-----------|-------|------------------|-------------|------------|---------|---------|
| 1.1.1 | 1 1 1 1 1 | in    | inna             | <u>iiii</u> |            |         | 1 1 1 1 |
| 8000K | 7000K     | 6000K | 5000K            | 4000K       | 3500K      | 3000K   | 2500K   |

\* Report No.:AUTO-3627-1

- \* Description : LAMP (85V 35W)
- \* Lot Size : 210 PCS
- \* Sample Size : 2 PCS

\* Test Voltage : 13.5V

\* Inspection Date : 2010.7.4

| 7,000K    | Elect | Electronic Spec. Light Spec Color(I |       | Light Spec |       | r(HF)  |        |
|-----------|-------|-------------------------------------|-------|------------|-------|--------|--------|
| (Average) | V     | mA                                  | W     | К          | Lm    | Х      | Y      |
|           | 87.01 | 393.9                               | 34.32 | 6,810      | 2,164 | 0.2998 | 0.3667 |
|           | 87.25 | 407.6                               | 35.29 | 6,542      | 2,108 | 0.301  | 0.382  |