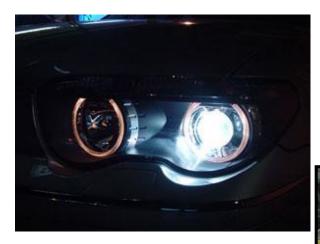

## What is H.I.D ?

HID stands for High Intensity Discharge.

It refers to lighting technology that relies on an electrical charge to ignite xenon gas contained in a sealed bulb.

The technology of HID automotive lamps is similar to that of common vapor-filled street lamps.

HID lighting doesn't have a filament but instead creates light by igniting an arc between two electrodes.

HID lights get their name from the intense white light produced by the electrical discharge.

HID lamps are also called xenon lamps, referring to a gas inside the lamps.

HID general lighting has been used for years in sports arenas and stadiums around the country.